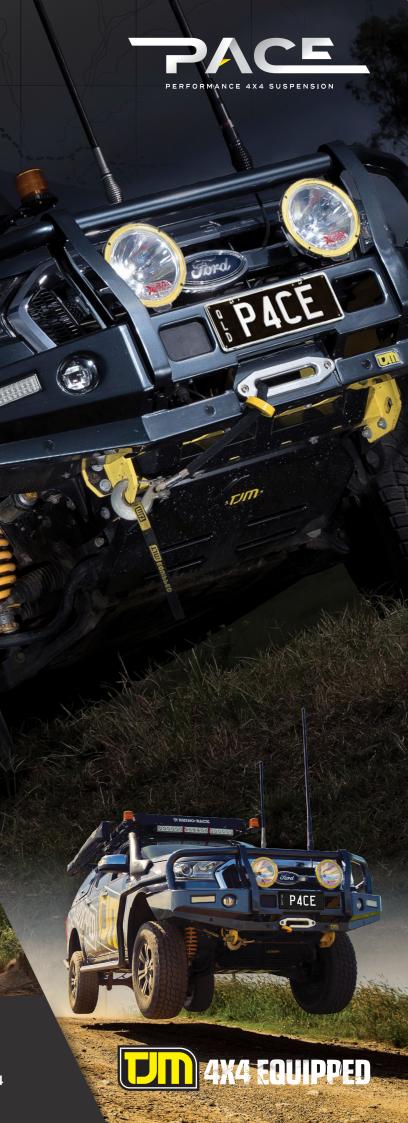

|



www.tjm.com.au | 🕇/TJM4x4 🔟/TJM4x4 🔼 /TJM4x4

Authorised TJM outlet

MAY2018 / 30

TJM Products Pty Ltd has made every effort for the information contained within this brochure to be correct at the time of printing (MAR 18). However TJM Products Pty Ltd reserve the right to alter any specifications and to alter the range of products stocked without notice. Always consult your local TJM distributor for the latest information on TJM Products and its specifications. DISCLAIMER: Some images are for illustration purposes only.

Visit your local TJM store and get equipped for on and off road, work or play.





















#### PACE PERFORMANCE 4X4 SUSPENSION THE BRAND-NEW 2 WAY ADJUSTABLE SHOCK ABSORBER FROM TJM HAS ARRIVED.

Pace Performance 4x4 Suspension has been designed to provide the ultimate off-road experience for both weekend adventurers and high performance off-road users.

The unique 8 stage compression and rebound adjustability provides a fully customised ride to suit any load application.

The patented inbuilt hydraulic bump-stop provides the perfect solution for vehicles that experience suspension bottoming at high speeds or when heavily loaded. As the suspension reaches maximum compression, the internal bump stop progressively increases damping resistance for maximum impact control. As a result, the vehicle and occupants are protected from high stress loads.

The innovativ